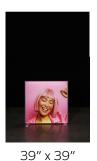

# **EZ LIGHTBOX**

Experience unparalleled visual impact and cutting edge convenience with EZ Lightbox, our new innovative 80mm double-sided lightbox.

Our thinnest double-sided SEG lightbox vet! Sleek and sophisticated, it seamlessly integrates with our modular EZ Fabric Wall™ II System for captivating exhibits or it

### **SIZES**

39" x 93"

19.5" x 93"

39" x 78"

39" x 46,5"