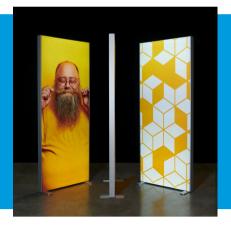

# **EZ LIGHTBOX**

Experience unparalleled visual impact and cutting edge convenience with EZ Lightbox, our new innovative 80mm double-sided lightbox.

Our thinnest double-sided SEG lightbox vet! Sleek and sophisticated, it seamlessly integrates with our modular EZ Fabric Wall™ II System for captivating exhibits or it

#### **Eye-Catching**

Times two! Get a dramatic visual experience on both sides to enhance your space.